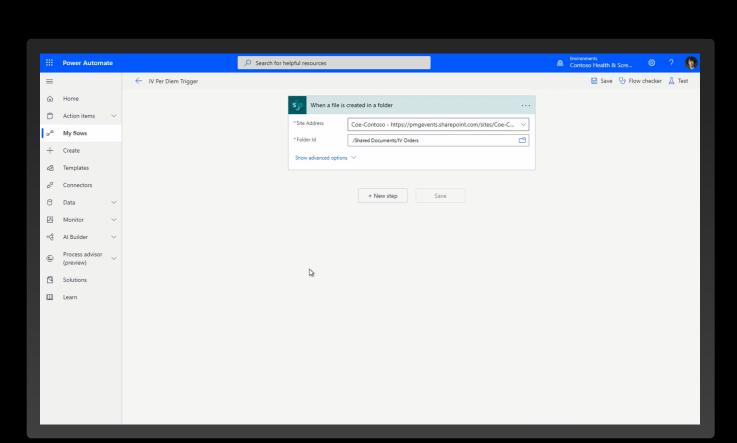

### Power Apps Demo – Vehicle maintenance processing

1

Build a Power App to input vehicle maintenance data into your customer database.

2

Build an Al Builder forms processing model to parse vehicle maintenance forms. 3

Add an intelligent smart control to your app to leverage the forms processing model you just built.

4

Use Power App powered by the Al Builder model to automate data entry. 5

Leverage vehicle maintenance data from CDS in your back-office application.