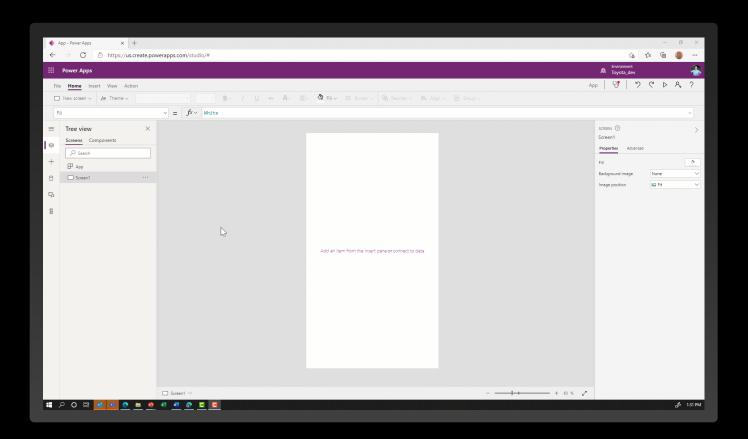

### Power Apps Demo – Vehicle maintenance processing

1

Build a Power App to input vehicle maintenance data into your customer database.

2

Build an Al Builder forms processing model to parse vehicle maintenance forms. 3

Add an intelligent smart control to your app to leverage the forms processing model you just built.

4

Use Power App powered by the Al Builder model to automate data entry. 5

Leverage vehicle maintenance data from CDS in your back-office application.