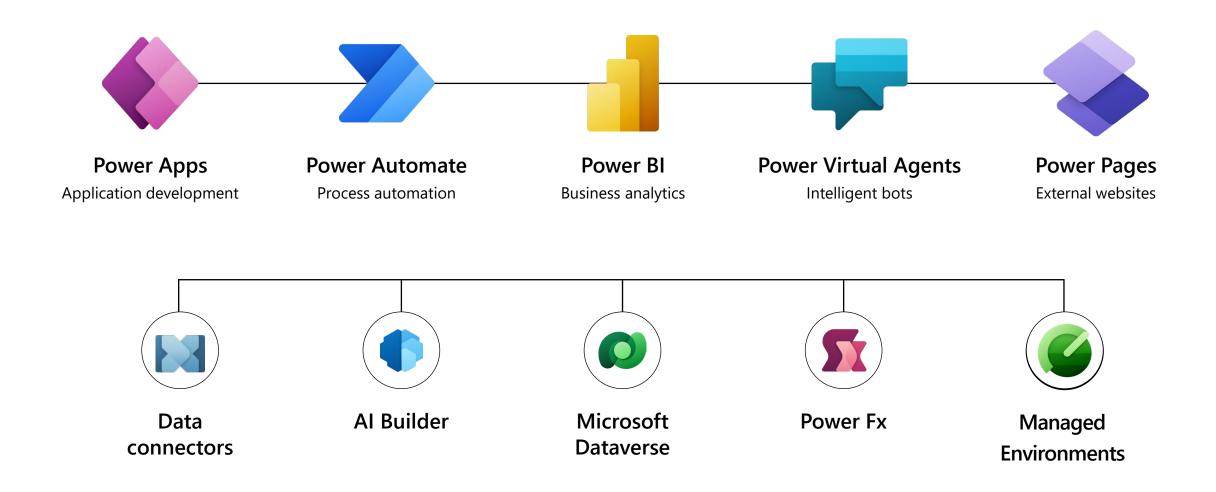

### Microsoft Power Platform

The low-code platform that spans Office 365, Azure, Dynamics 365, and standalone applications

Power Apps Power Automate

**Power Virtual Agents** 

Power Apps

**Power Automate** 

**Power Virtual Agents** 

Power Virtual Agents